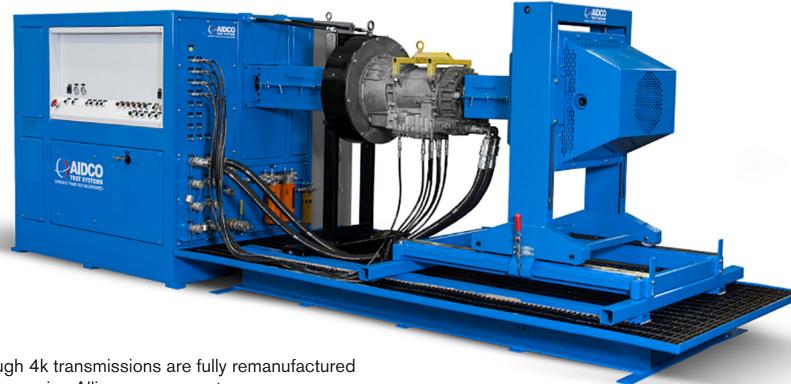

**Experienced, knowledgeable** Allison Certified customer support staff.

> **Customized remanufacturing** services available.

**2 Year Parts and Labor Warranty** 

- All 1k through 4k transmissions are fully remanufactured with 100% genuine Allison components.
- All 1k and 2k torque converters are replaced with NEW genuine.
- All valve bodies are fully remanufactured and tested on our state of the art valve body test stand.
- All friction plates, solenoids, sensors and bearings are automatically replaced.
- All transmissions are fully tested on our dynamometer upon completion.
- AT, HT and MT Legacy series transmissions also available.
- Hundreds of remanufactured transmissions in stock and ready for immediate exchange.
- 2 year parts and labor warranty.