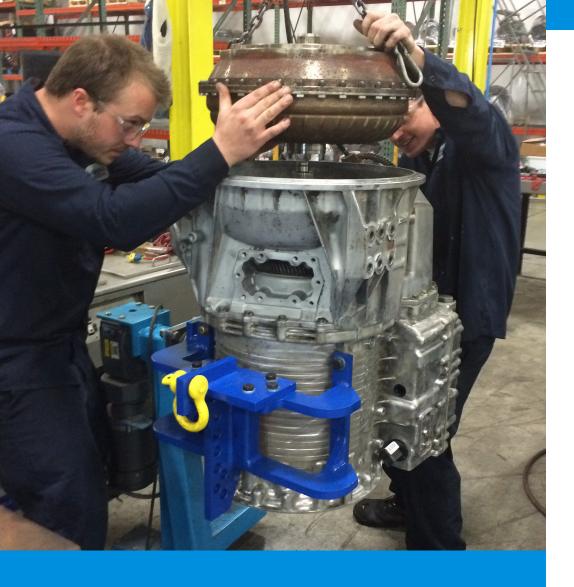

**Experienced, knowledgeable** Allison Certified customer support staff.

> **Customized remanufacturing** services available.

**2 Year Parts and Labor Warranty** 

- All 1k through 4k transmissions are fully remanufactured with 100% genuine Allison components.
- All 1k and 2k torque converters are replaced with NEW genuine.
- All valve bodies are fully remanufactured and tested on our state of the art valve body test stand.
- All friction plates, solenoids, sensors and bearings are automatically replaced.
- All transmissions are fully tested on our dynamometer upon completion.
- AT, HT and MT Legacy series transmissions also available.
- Hundreds of remanufactured transmissions in stock and ready for immediate exchange.
- 2 year parts and labor warranty.